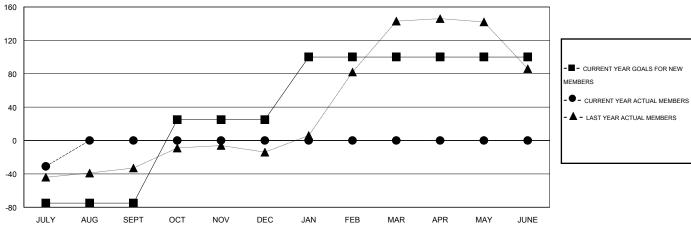

#### GOALS AND ACTUAL MEMBERS CUMULATIVE

| DROPPED CLUBS: 0 |    | 10 CLUBS OF 77 ADDED 1 OR MORE | GENDER DISTRIBUTION  |                |     |  |
|------------------|----|--------------------------------|----------------------|----------------|-----|--|
|                  |    | NEW MEMBERS                    | MALE                 | 1,751 (81.40%) |     |  |
|                  |    |                                | FEMALE               | 400 (18.60%)   |     |  |
| DROPPED MEMBERS  |    |                                |                      |                |     |  |
| DECEASED         | 2  | CLICK HERE FOR HEALTH          | FAMILY LINIT MEMBERS |                | 621 |  |
| CLUB CANCELLED   | 0  | ASSESSMENT DATA                | FAMILY UNIT MEMBERS  |                |     |  |
| OTHER            | 58 |                                | HEAD OF HOUSEHOLD    | 285            |     |  |
| TOTAL            | 60 |                                | NON-HEAD OF HOUSEHO  | 336            |     |  |

# LOCATION REP OF SRI LANKA

 $\mathsf{GMT}\;\mathsf{CA}\;6$ 

|               |                  | Clubs            |                  |                  | Members               |                    |                                     |                    |                  |
|---------------|------------------|------------------|------------------|------------------|-----------------------|--------------------|-------------------------------------|--------------------|------------------|
|               | RESUL            | TS FOR 2016-2017 |                  |                  | RESULTS FOR 2016-2017 |                    |                                     |                    |                  |
| QUARTER       | NEW CLUB<br>GOAL | NEW CLUBS        | DROPPED<br>CLUBS | NET<br>GAIN/LOSS | QUARTER               | NEW MEMBER<br>GOAL | CHARTER AND<br>NEW MEMBERS<br>ADDED | DROPPED<br>MEMBERS | NET<br>GAIN/LOSS |
| JULY/AUG/SEPT | 1                | 0                | 0                | 0                | JULY/AUG/SEPT         | -75                | 29                                  | 60                 | -31              |
| OCT/NOV/DEC   | 2                | 0                | 0                |                  | OCT/NOV/DEC           | 100                | 0                                   | 0                  | 0                |
| JAN/FEB/MAR   | 1                | 0                | 0                | 0                | JAN/FEB/MAR           | 75<br>0            | 0                                   | 0                  | 0                |
| APR/MAY/JUNE  | 0                | 0                | U                | 0                | APR/MAY/JUNE          | U                  | 0                                   | 0                  | 0                |