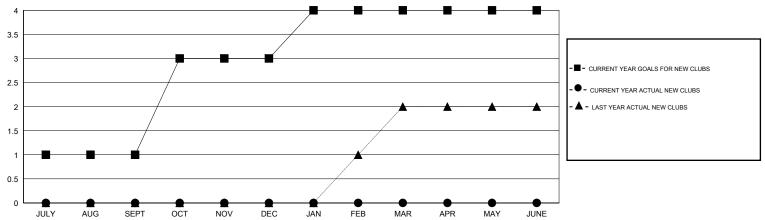

#### GOALS AND ACTUAL NEW CLUBS CUMULATIVE

# LOCATION REP OF SRI LANKA

 $\mathsf{GMT}\;\mathsf{CA}\;6$ 

|               |                  | Clubs            |                  |                  | Members               |                    |                                     |                    |                  |
|---------------|------------------|------------------|------------------|------------------|-----------------------|--------------------|-------------------------------------|--------------------|------------------|
|               | RESUL            | TS FOR 2016-2017 |                  |                  | RESULTS FOR 2016-2017 |                    |                                     |                    |                  |
| QUARTER       | NEW CLUB<br>GOAL | NEW CLUBS        | DROPPED<br>CLUBS | NET<br>GAIN/LOSS | QUARTER               | NEW MEMBER<br>GOAL | CHARTER AND<br>NEW MEMBERS<br>ADDED | DROPPED<br>MEMBERS | NET<br>GAIN/LOSS |
| JULY/AUG/SEPT | 1                | 0                | 0                | 0                | JULY/AUG/SEPT         | -75                | 29                                  | 60                 | -31              |
| OCT/NOV/DEC   | 2                | 0                | 0                |                  | OCT/NOV/DEC           | 100                | 0                                   | 0                  | 0                |
| JAN/FEB/MAR   | 1                | 0                | 0                | 0                | JAN/FEB/MAR           | 75<br>0            | 0                                   | 0                  | 0                |
| APR/MAY/JUNE  | 0                | 0                | U                | 0                | APR/MAY/JUNE          | U                  | 0                                   | 0                  | 0                |